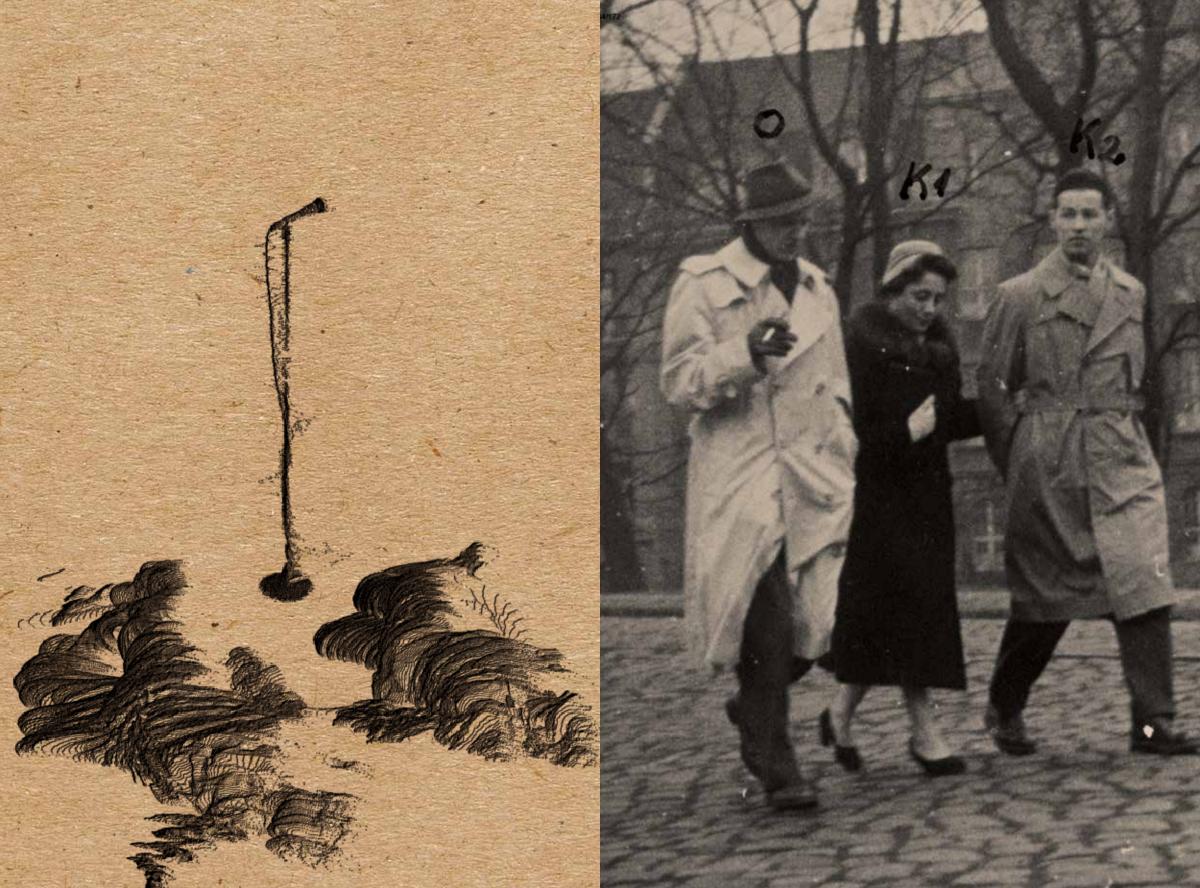

### z dnis 29.5.1950 r.

Godz. 14,20

- D. Dried dobry panie Tokarski moui Droszoz.
- J. Kto?
- D. Bronnez.
- I. Prosne pena, nie ma tatusia jeszone.
- D. A cholender to pen Jurek tak?
- J. Tak, tak, tak.
- D. Chodai mi o to, cay jest tam mose Daionia u padetus.
- J. Nie ma.
- D. A bydnie drieinj?
- J. Nie wiem, nie wiem, wie pan.
- D. Nie pan nie moue powiedzied.
- J. Nic, nie mogy powiedzieć, zaraz ja się mamusi zapytam.
- D. Tak, no kadnie more się pan mapyta.
- J. Acha midriaz nie poznalem ciehie po głosie. Ty słuchaj wigo Driumia nie przyjdzie manusia mówiła.
- D. Acha, wobse tago chodni mi o to, cheinkam powiednico, be tan wicer mass krowny we Standa przyjechał i chodni o to seby działa. Jurkowie przyszli do mas.
- J. Acha, midzisz, a Dziunia, mamusia. A Dziunia, mamusia, przepraczan cią se przeryzam, a mamusia mi mówiła, te Dziunia, pradopodobnie (wyraz niezrozumiały) ją oczakiwała dzielaj.
- D. Mogo?
- J. Has, mas, mnaeny mamusia miska tam przejść w tatusiam wiesu.
- D. Achm.
- J. Ale Brenck jus draomit, wissz praudopodobnie i Dziunia została Bus poinformowana.
- D. Tak.
- J. Prandopodobnie tak.
- D. Tek, bo tan Bonka masiadomizem już o tym, jego sone zasiadomizem., teraz mónie, jek tu z Jurkian dojád.
- Acha, be Bronck damenit, be Drivnia de Bronka damenita, wiçe nic wien, ony oni Drivnie z Jurkien posiadomili, se on prayjeciat.
- D. He to more, no to more przypadkono gdyby byża mydlakom, no jeseli nie ma, no to jus nie. Swene 22 2 119